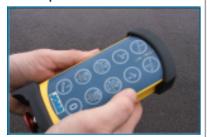

Our products have always promoted safety and user friendliness. The hook lifts include numerous parts and components that increase safety for the driver and facilitate operation.

**Options** 

-Radio remote control