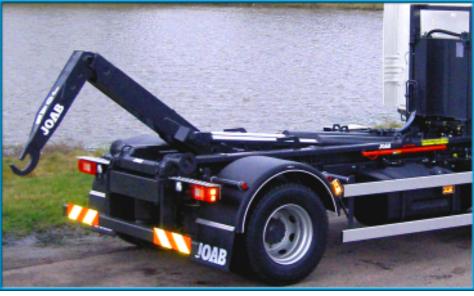

Hook Lift S 8 is a flexible, easily operated and fast hook lift. Our design offers one of the lowest build heights and self-weight available on the market today while the lowered tip axle increases the lifting force.

## **Hook Lift S 8**

- 8 metric ton lift and tip capacity.
- Adapted for 2 axle chassis.
- Robust design for increased strength and long life.
- Automatic lowering brake that dampers the speed during the final phase of the lowering movement.
- Hook height of 930 mm and adapted for "mini platforms".
- Extensive option range designed for just your requirements.
- Apart of our construction concept FBS, which comprises corrosion-resistant products (ready-painted during assembly). FBS also gives shorter lead times.
- As a customer you benefit through many years of profitable ownership.